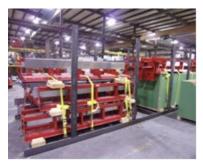

FThe 16 state-of-the-art pieces of grain handling will be installed in ADM's silos in Constanta

ADM Romania silo modernized with 16 pieces of new grain handling equipment