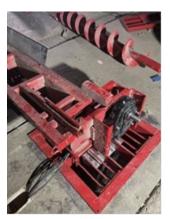

Ship loading capacity expected to increase by approximately 73 tones per hour

adm.com | © 2024 ADM

AGI EMEA selected to supply state-of-the-art grain handling equipment

16 pieces of grain handling equipment to boost productivity in ADM's terminal

The new equipment to be delivered in Constanta in Sept. 2024

The first batch of grain handling equipment manufactured by AGI EMEA leaving for Romania

16 state-of-the-art pieces of grain handling equipment will be deployed in ADM's silos in the Port of Constanta