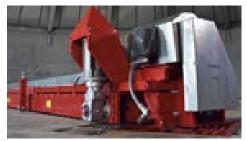

## **ADM Romania Logistics Project Photo Gallery**

ADM Romania Logistics: EU project initiated in Constanta to increase grain handling capacity

16 pieces of grin handling equipment will be replaced with more efficient ones

Ship loading capacity expected to increase by approximately 73 tones per hour

adm.com | © 2024 ADM

AGI EMEA selected to supply state-of-the-art grain handling equipment

16 pieces of grain handling equipment to boost productivity in ADM's terminal

The new equipment to be delivered in Constanta in Sept. 2024

The first batch of grain handling equipment manufactured by AGI EMEA leaving for Romania

16 state-of-the-art pieces of grain handling equipment will be deployed in ADM's silos in the Port of Constanta

FThe 16 state-of-the-art pieces of grain handling will be installed in ADM's silos in Constanta

ADM Romania silo modernized with 16 pieces of new grain handling equipment