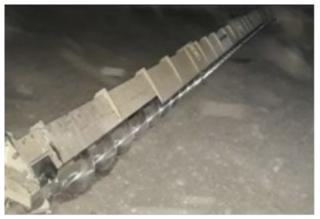

## **ADM Romania Logistics Project Photo Gallery**

ADM Romania Logistics: EU project initiated in Constanta to increase grain handling capacity

16 pieces of grin handling equipment will be replaced with more efficient ones

Ship loading capacity expected to increase by approximately 73 tones per hour

adm.com | © 2024 ADM

AGI EMEA selected to supply state-of-the-art grain handling equipment

16 pieces of grain handling equipment to boost productivity in ADM's terminal

The new equipment to be delivered in Constanta in Sept. 2024

The first batch of grain handling equipment manufactured by AGI EMEA leaving for Romania

16 state-of-the-art pieces of grain handling equipment will be deployed in ADM's silos in the Port of Constanta

FThe 16 state-of-the-art pieces of grain handling will be installed in ADM's silos in Constanta

ADM Romania silo modernized with 16 pieces of new grain handling equipment