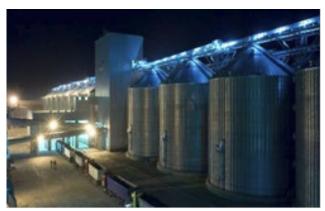

## **ADM Romania Logistics Project Photo Gallery**

ADM Romania Logistics: EU project initiated in Constanta to increase grain handling capacity

16 pieces of grin handling equipment will be replaced with more efficient ones

Ship loading capacity expected to increase by approximately 73 tones per hour

adm.com | © 2024 ADM

AGI EMEA selected to supply state-of-the-art grain handling equipment

16 pieces of grain handling equipment to boost productivity in ADM's terminal

The new equipment to be delivered in Constanta in Sept. 2024

The first batch of grain handling equipment manufactured by AGI EMEA leaving for Romania

16 state-of-the-art pieces of grain handling equipment will be deployed in ADM's silos in the Port of Constanta

FThe 16 state-of-the-art pieces of grain handling will be installed in ADM's silos in Constanta

ADM Romania silo modernized with 16 pieces of new grain handling equipment