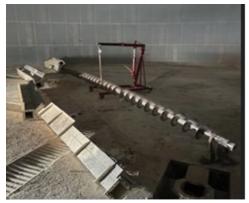

## **ADM Romania Logistics Project Photo Gallery**

ADM Romania Logistics: EU project initiated in Constanta to increase grain handling capacity

16 pieces of grin handling equipment will be replaced with more efficient ones

Ship loading capacity expected to increase by approximately 73 tones per hour

adm.com | © 2024 ADM

AGI EMEA selected to supply state-of-the-art grain handling equipment

16 pieces of grain handling equipment to boost productivity in ADM's terminal

The new equipment to be delivered in Constanta in Sept. 2024

The first batch of grain handling equipment manufactured by AGI EMEA leaving for Romania

16 state-of-the-art pieces of grain handling equipment will be deployed in ADM's silos in the Port of Constanta

FThe 16 state-of-the-art pieces of grain handling will be installed in ADM's silos in Constanta

ADM Romania silo modernized with 16 pieces of new grain handling equipment